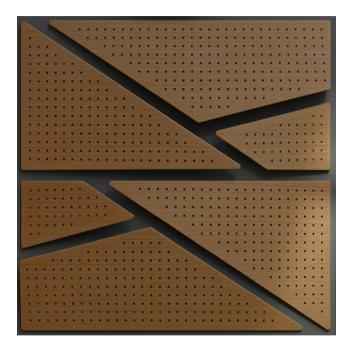

## WDETANA1AALGRBNMK8

OAK 8MM PERFORATION

 $47.24'' \times 23.62''$  (120  $\times$  60 cm) panels come in sets of two.  $23.62'' \times 23.62''$  (60  $\times$  60 cm) panels come in sets of four. The number of panels per box is the minimum suggested amount to create the design envisioned by Mikodam.

## **DIMENSIONS**

X : 23.62" - 60 cm

Y: 47.24" - 120 cm

D: 3.42" - 8.7 cm

W: 26.0 lbs - 11.8 kg

\*Perforated surface options with two different diameters are available.

Rail depth is not included in the measurements. (Depth of rail: 1" - 2,5 cm)