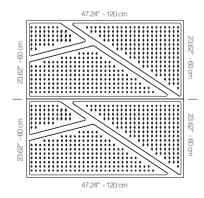

## **DIMENSIONS**

X : 23.62" - 60 cm

Y: 47.24" - 120 cm

D: 3.42" - 8.7 cm

W: 26.0 lbs - 11.8 kg

\*Perforated surface options with two different diameters are available.

Rail depth is not included in the measurements. (Depth of rail: 1" - 2,5 cm)