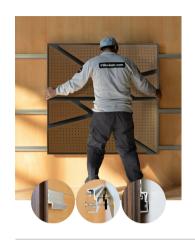

## **DETA**





## WDETANA1AALGRBNMK8

OAK 8MM PERFORATION

 $47.24'' \times 23.62''$  (120  $\times$  60 cm) panels come in sets of two.  $23.62'' \times 23.62''$  (60  $\times$  60 cm) panels come in sets of four. The number of panels per box is the minimum suggested amount to create the design envisioned by Mikodam.



## **CEILING APPLICATION**





## **DIMENSIONS**



X : 23.62" - 60 cm

Y: 47.24" - 120 cm

D: 3.42" - 8.7 cm

W: 26.0 lbs - 11.8 kg

\*Perforated surface options with two different diameters are available.

Rail depth is not included in the measurements. (Depth of rail: 1" - 2,5 cm)

\*\*Can be used with baseboard upon request.